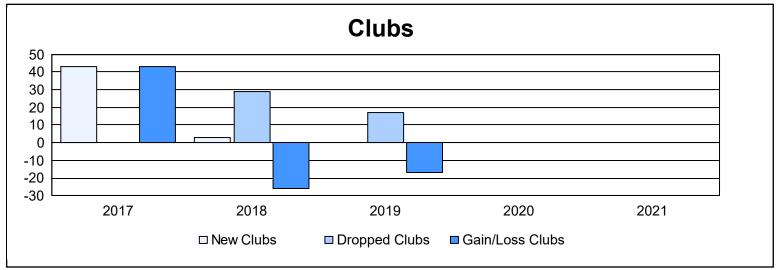

District 383 As of June 2021 Cumulative

| Year      | New<br>Clubs | Dropped<br>Clubs | Gain/<br>Loss<br>Clubs | New<br>Members | Charter<br>Members | Reinstate<br>Members | Transfer<br>Members | Total<br>Member<br>Added | Total<br>Members<br>Dropped | Gain/<br>Loss<br>Members |
|-----------|--------------|------------------|------------------------|----------------|--------------------|----------------------|---------------------|--------------------------|-----------------------------|--------------------------|
| 2016-2017 | 43           | 0                | 43                     | 532            | 1,278              | 13                   | 6                   | 1,829                    | 738                         | 1,091                    |
| 2017-2018 | 3            | 29               | -26                    | 318            | 284                | 83                   | 23                  | 708                      | 1,806                       | -1,098                   |
| 2018-2019 | 0            | 17               | -17                    | 52             | 22                 | 3                    | 6                   | 83                       | 592                         | -509                     |
| 2019-2020 | 0            | 0                | 0                      | 0              | 14                 | 0                    | 3                   | 17                       | 433                         | -416                     |
| 2020-2021 | 0            | 0                | 0                      | 306            | 37                 | 18                   | 25                  | 386                      | 194                         | 192                      |
| Average   | 9            | 9                | 0                      | 242            | 327                | 23                   | 13                  | 605                      | 753                         | -148                     |